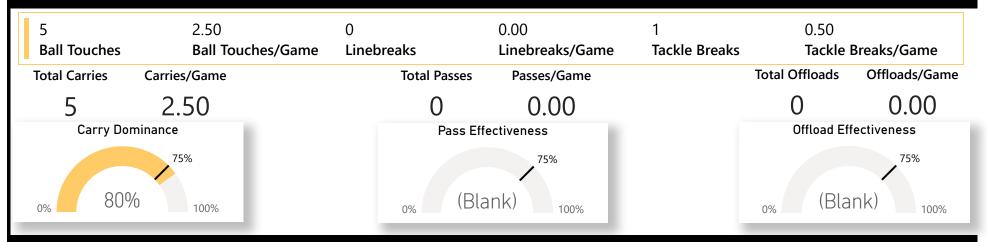

#### **ATTACK**

Ball touches per 80mins

9.30~

Position Average: 5.49 (+69.43%)

**Carry Dominance** 

80%

Position Average: 85% (-5.74%)

Pass Effectiveness

(Blank)

Position Average: 82% (-100%)

Offload Effectiveness

(Blank)

Position Average: 77% (-100%)

Tackle breaks per Carry

20%

Position Average: 11% (+85.36%)