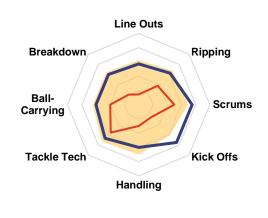

#### **Rugby Development**

| General Skills                     | Test 1        | Test 2     |
|------------------------------------|---------------|------------|
| Handling                           | 30%           | 60%        |
| Tackle Technique                   | 56%           | 67%        |
| Ball-Carrying                      | 40%           | 60%        |
| Breakdown                          | 20%           | 60%        |
|                                    |               |            |
| Position Specific Skills           | Test 1        | Test 2     |
| Position Specific Skills Line Outs | Test 1<br>14% | Test 2 57% |
|                                    |               |            |
| Line Outs                          | 14%           | 57%        |

Position Average Test 1

est 1 Test 2