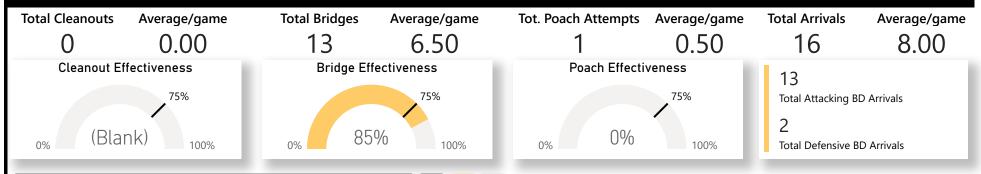

#### **BREAKDOWN**

Attacking BD per 80mins

24.19~

Position Average: 9.36 (+158.49%)

Defensive BD per 80mins

1.86

Position Average: 1.88 (-0.98%)

Breakdown Effectiveness

73%~

Position Average: 57% (+29.54%)

**Bridge Effectiveness** 

85%

Position Average: 84% (+0.27%)

Cleanout Effectiveness

(Blank)

Position Average: 73% (-100%)