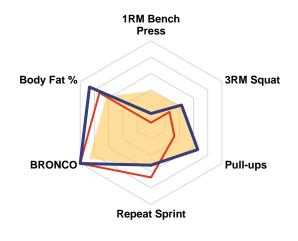

## **Strength & Conditioning Development**

| Strength                 | Test 1 | Test 2 |
|--------------------------|--------|--------|
| 1RM Bench Press          | 55kg   | 65kg   |
| Relative 1RM Bench Press | 0.7    | 0.8    |
| 3RM Squat                | 100kg  | 115kg  |
| Relative 3RM Squat       | 1.2    | 1.4    |
| Pull-Ups                 | 3      | 7      |
| Fitness                  | Test 1 | Test 2 |
| Repeat Sprint            | 680m   | 650m   |
| BRONCO                   | 05:24  | 05:14  |

Position Average

□Test 1

■Test 2

INSPIRING GREATNESS, THROUGH SPORT TO LIFE