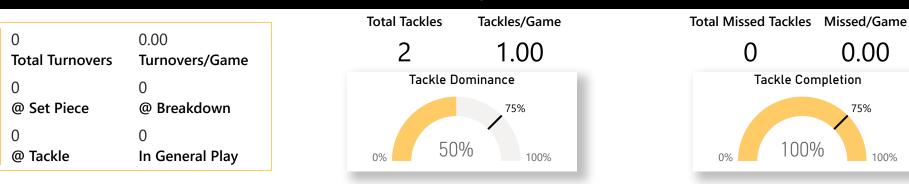

#### **DEFENSE**

Tackles per 80mins

3.72

Position Average: 6.40 (-41.87%)

Tackle Miss per 80mins

0.00~

Position Average: 1.11 (+100%)

**Tackle Completion** 

100%

Position Average: 85% (+17.33%)

Tackle Dominance

50%~

Position Average: 46% (+8.65%)

Turnovers per 80mins

0.00

Position Average: 0.58 (-100%)